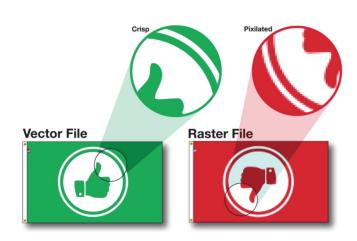

## **Production Art Information**

**EMAIL: ART@THEUGIFT.COM** 

Vector art or High resolution native Photoshop files are important for clean crisp logo decoration.

Remember Photoshop Files and Jpegs normally cannot be manipulated to change logo colors or create one color versions of your logo.

If you do not have the correct file, we can recreate a vector version of your logo for your approval and production.

Because of the cost of setting up multiple print colors, one Color logos can be much less expensive. For larger orders it is less of an issue. For smaller inexpensive items, one color is sometimes the only cost effective option.